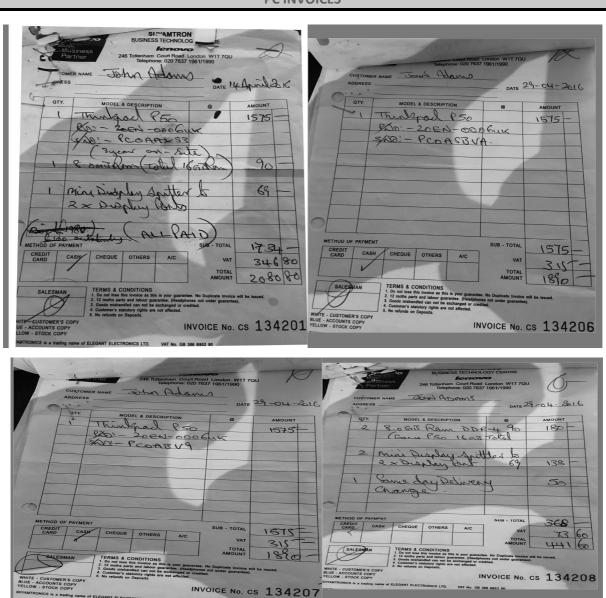

#### PC INVOICES

| DESCRIPTION          | INV NO.  | INV NET   | INV VAT | TOTAL     |
|----------------------|----------|-----------|---------|-----------|
| Thinkpad p50 + Xtras | 134201   | £1,734.00 | £346.80 | £2,080.80 |
| Thinkpad p50 + Xtras | 134206/7 | £1,575.00 | £315.00 | £1,890.00 |
| Thinkpad p50 Xtras   | 134208   | £368.00   | £73.60  | £441.60   |
| Thinkpad p50 Xtras 2 | tbc      | £187.60   | £0.00   | £187.60   |
| TOTAL INVOICED       | as above | £3,864.60 | £735.40 | £4,600.00 |